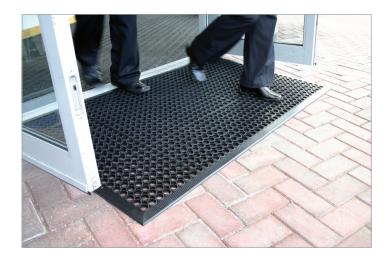

## Rampmat

- Made from hard-wearing SBR rubber
- Economical anti-fatigue mat
- Raised circular surface for superior slip resistance
- Moulded bevelled edge to reduce tripping
- Conforms to Slip Resistance Test EN13552 Category R10